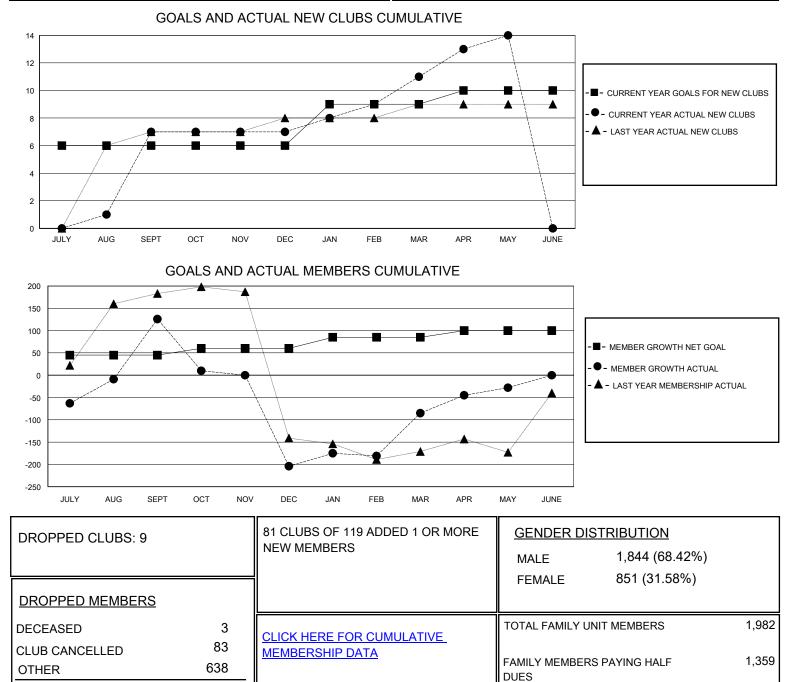

## MONTHLY MEMBERSHIP PROGRESS REPORT

District 325 F

Results as of: 5/31/2024

| GMT:                  | LOCATION NEPAL |           |               |                       |                         |                         | GMT CA                                             |
|-----------------------|----------------|-----------|---------------|-----------------------|-------------------------|-------------------------|----------------------------------------------------|
| Clubs                 |                |           |               | Members               |                         |                         |                                                    |
| RESULTS FOR 2023-2024 |                |           |               | RESULTS FOR 2023-2024 |                         |                         |                                                    |
| QUARTER               | NEW CLUB GOAL  | NEW CLUBS | DROPPED CLUBS | QUARTER               | IBER GROWTH NET<br>GOAL | MEMBER GROWTH<br>ACTUAL | DROPPED<br>MEMBERS ACTUAL<br>(including transfers) |
| JULY/AUG/SEPT         | 6              | 7         | 0             | JULY/AUG/SEPT         | 45                      | 331                     | 197                                                |
| OCT/NOV/DEC           | 0              | 0         | 5             | OCT/NOV/DEC           | 15                      | 72                      | 399                                                |
| JAN/FEB/MAR           | 3              | 4         | 3             | JAN/FEB/MAR           | 25                      | 220                     | 89                                                 |
| APR/MAY/JUNE          | 1              | 3         | 1             | APR/MAY/JUNE          | 15                      | 118                     | 39                                                 |